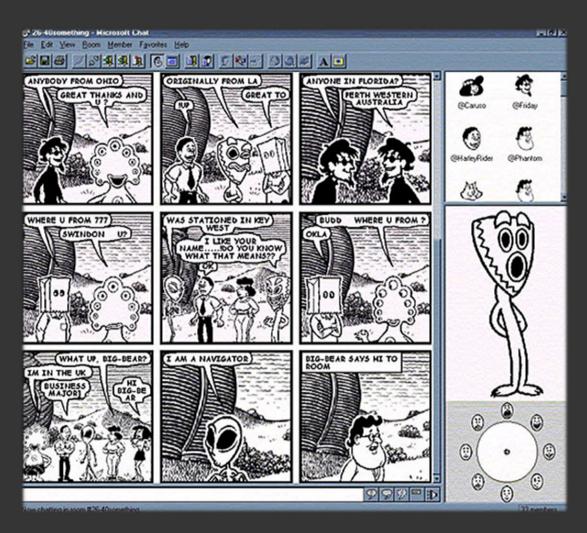

#### 1: Content Creation

Automatically create from short form text

Microsoft Comic Chat (1996)