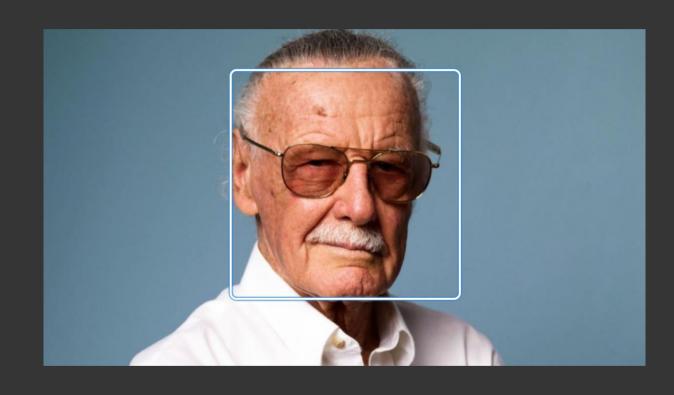

## 3: Content Utilisation: Facial Recognition

Huge swathes of non-digital archive content exist

Used for news, biopics, tributes, etc

Hard to retrieve and utilise

```
match: "Stan Lee", confidence: 100
```