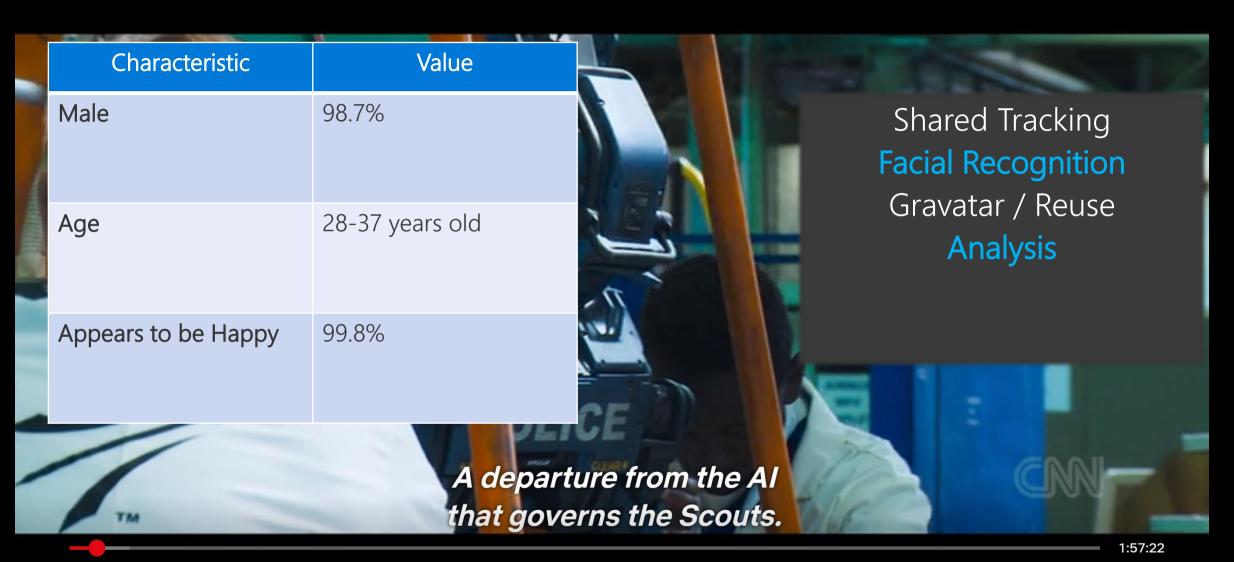

### So what could we have?

1:57:22

Chappie

**Shared Tracking** 

**Facial Recognition** 

Gravatar / Reuse

**Email Address:** 

How your gravatar looks on sites using the following ratings:

G or better

PG or better

R or better

X or better

A departure from the Al that governs the Scouts.

Bacon Expert Guesses Cheap vs Expensive Bacon | Price Point...