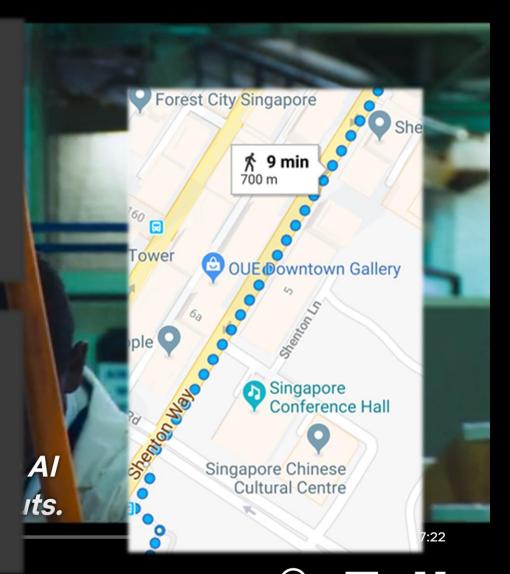

Vertex Building

33 Ubi Avenue 3

Tower B, #04-13

country: SG

Present Position

Straits Boulevard, Chinatown, Shenton Way, Singapore, Central, 018962, Singapore

1.2752734000000001° Latitude

103.8486066° Longitude

around 15.3 kilometers Accuracy

103.241.62.0 - 103.241.62.255 inetnum:

MyRepublic Ltd. descr:

Vertex Building

33 Ubi Avenue 3

Tower B, #04-13

country: SG

Present Position

Straits Boulevard, Chinatown, Shenton Way, Singapore, Central, 018962, Singapore

1.2752734000000001° Latitude

103.8486066° Longitude

(10)

around 15.3 kilometers Accuracy