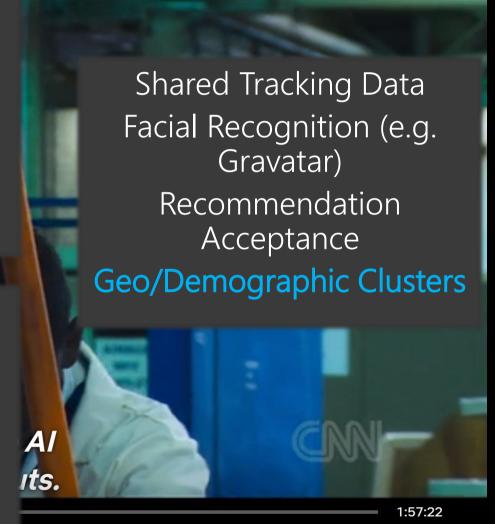

Epicurious 🔮 Recommended for you New

WORTH IT S5 · E6

\$6 Sandwich Vs. \$180 Sandwich

BuzzFeedVideo Recommended for you

AdmiralBulldog Kuala Lumpur Major Highlights

AdmiralBulldog Recommended for you

Shared Tracking Data Facial Recognition (e.g. Gravatar)

> Recommendation Acceptance

A departure from the Al that governs the Scouts.

103.241.62.0 - 103.241.62.255 inetnum:

MyRepublic Ltd. descr:

Vertex Building

33 Ubi Avenue 3

Tower B, #04-13

country: SG

Shared Tracking Data Facial Recognition (e.g. Gravatar) Recommendation Acceptance

Geo/Demographic Clusters

A departure from the Al that governs the Scouts.

103.241.62.0 - 103.241.62.255 inetnum:

descr: MyRepublic Ltd.